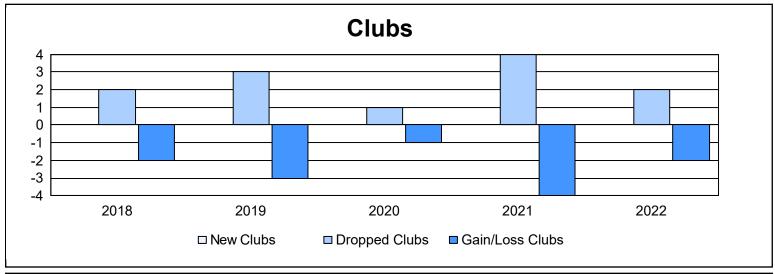

District 330 C As of June 2022 Cumulative

| Year      | New<br>Clubs | Dropped<br>Clubs | Gain/<br>Loss<br>Clubs | New<br>Members | Charter<br>Members | Reinstate<br>Members | Transfer<br>Members | Total<br>Member<br>Added | Total<br>Members<br>Dropped | Gain/<br>Loss<br>Members |
|-----------|--------------|------------------|------------------------|----------------|--------------------|----------------------|---------------------|--------------------------|-----------------------------|--------------------------|
| 2017-2018 | 0            | 2                | -2                     | 98             | 0                  | 3                    | 33                  | 134                      | 264                         | -130                     |
| 2018-2019 | 0            | 3                | -3                     | 106            | 0                  | 4                    | 3                   | 113                      | 204                         | -91                      |
| 2019-2020 | 0            | 1                | -1                     | 82             | 0                  | 4                    | 4                   | 90                       | 240                         | -150                     |
| 2020-2021 | 0            | 4                | -4                     | 64             | 0                  | 4                    | 4                   | 72                       | 195                         | -123                     |
| 2021-2022 | 0            | 2                | -2                     | 80             | 2                  | 7                    | 8                   | 97                       | 196                         | -99                      |
| Average   | 0            | 2                | -2                     | 86             | 0                  | 4                    | 10                  | 101                      | 220                         | -119                     |